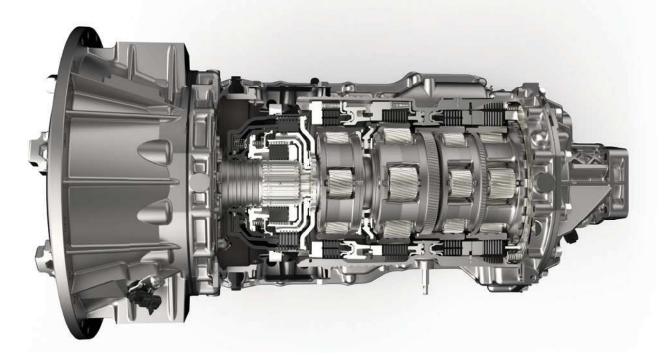

We don't deviate from the core features drivers and owners have come to love about an Allison Automatic. With over 70% parts commonality with the proven Allison 2000 Series™ 6-speed transmission, the 9-Speed is easy to integrate and service while furthering the smooth, productive driving experience you know.