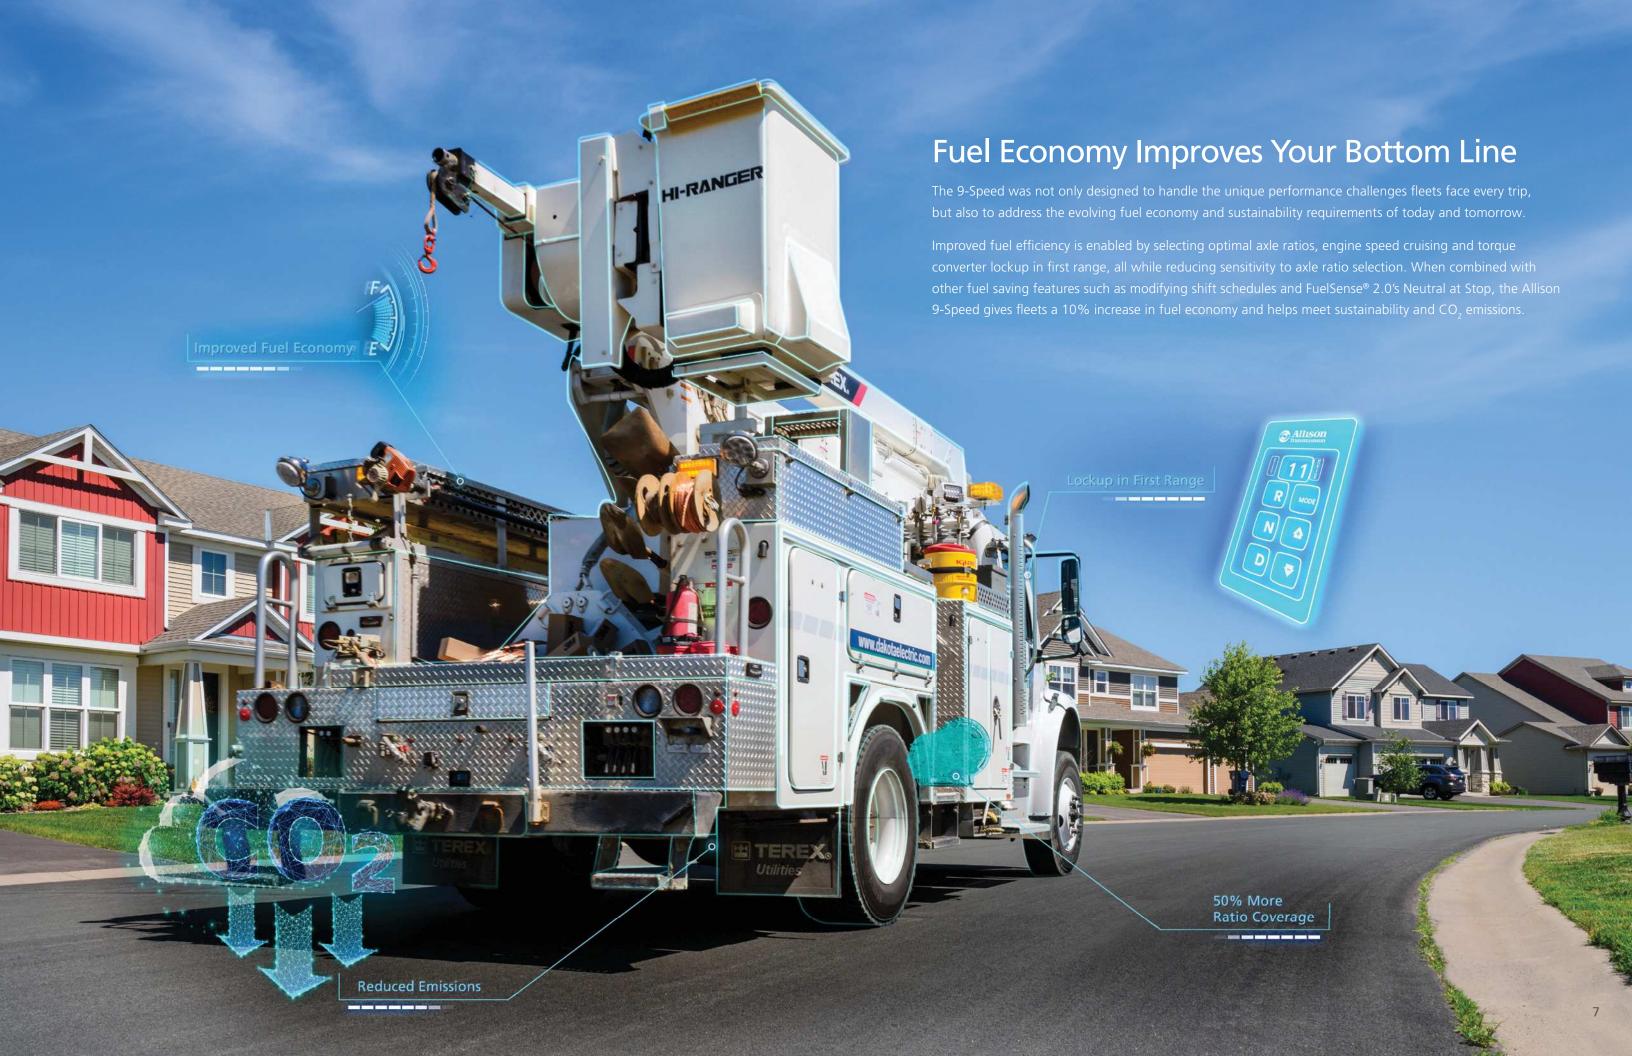

NINE ADVANTAGES
OF THE 9-SPEED

The 9-Speed saves you time and money with upgraded features and design. These include:

- UP TO 10% FASTER ACCELERATION FROM 0 TO 30 MPH\*
- UP TO 10% INCREASE IN FUEL ECONOMY\*
- 29% INCREASE IN INPUT TORQUE RATING (900 LB-FT)
- 50% INCREASE IN RATIO COVERAGE
- 72% INCREASE IN GVW CAPABILITY (57,000 LBS.)
- FUELSENSE® 2.0 WITH DYNACTIVE® SHIFTING INCLUDED AS STANDARD
- ENHANCED CYBERSECURITY AND SAFETY THROUGH 6<sup>TH</sup> GENERATION CONTROLS
- THREE OVERDRIVE RANGES
- SHIFT-BY-WIRE