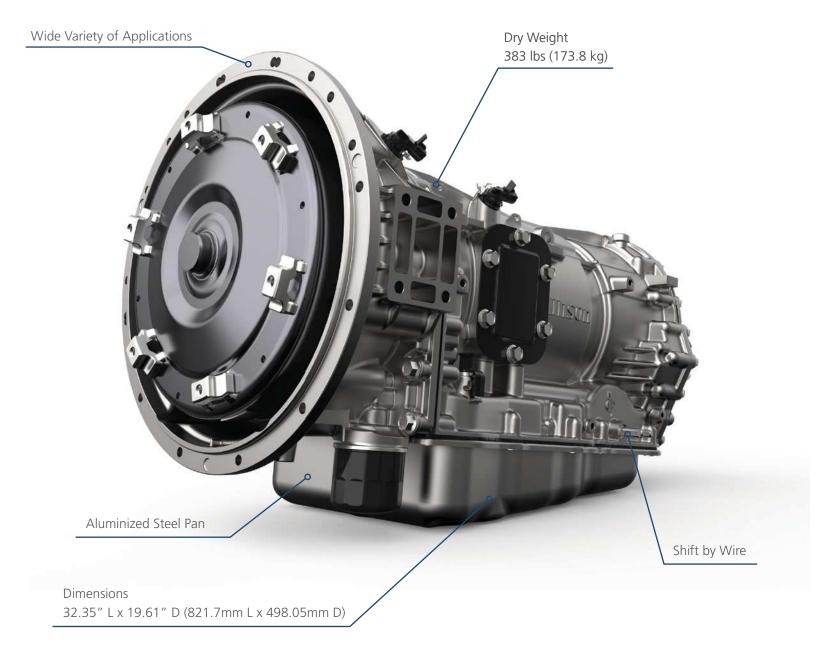

We don't deviate from the core features drivers and owners have come to love about an Allison Automatic. With over 70% parts commonality with the proven Allison 2000 Series™ 6-speed transmission, the 9-Speed is easy to integrate and service while furthering the smooth, productive driving experience you know.